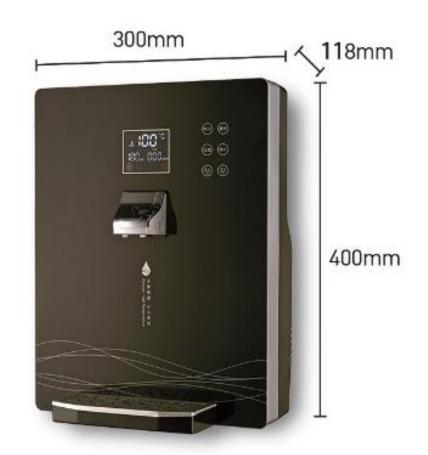

Heating capacity: 5L / hour.

Hot water temperature around (82C~90C).

Weight: T/T:18 KG

Dimension: T/T:335mm (Width) x 390mm (Depth) x 560mm (Height)

Model: GWS-TK-WD-S8DC

**Wall Mounted** 

**Product Specification:** 

Volt/hz: 220V / AC 50HZ

Hot Water Capacity & Ability: 20L/H (.90c)

Rated Power Hot: 2100W

**Environment Temperature: 5-38** 

Function – Water Volume: 180ml – 999ml

(adjustable) Water Temperature: 15c – 100c

Power Consumption:  $\leq 0.6 \text{ kw} - \text{h/}24\text{h}$ 

Incoming Water Pressure Requirement: 0.1 – 0.4 mpa

Gross Weight: 3.4kg

Dimension (mm): 300(W) x 118(D) x 400(H)

Model: GWS-C880

**Table Top (Hot & Cold Water)** 