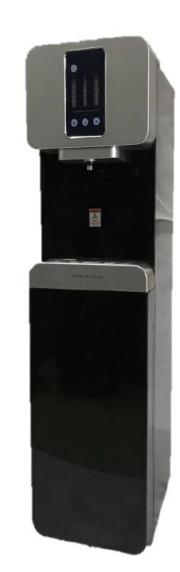

#### Model: GWS-510FS

Floor Standing Direct Piping Water Dispenser Hot ,Puri & Cold Floor Standing Water Dispenser

#### **Product Features:**

Double secure prevents from overheat or dry-heat. (by sensor and thermostat).

Double secure against water overflow. (by floating valve).

Automatic control for purified water refill.

Each hot and chilled water has its own individual tank.

Hot water tap with safety device.

Color: White With Silver

#### **Product Specification:**

Heating capacity: 5L / hour

Heating temperature can be around (85C ~ 92C). Chilling capacity: 6L / hour,

Chilled water under 10 degree C.

Chilling system by compressor with 1/15HP LG Korea Compressor

Capacity of each tank: Cold tank: 2.7L(Purified Water 1L + Cold Water 1.7L)

Hot tank: 1.4 Liters

Racing Power: AC220 / 50Hz

Power Consumption: Hot:400W, Cold: 480W

Origin: Made in Korea

Weight: 20 KG

Dimension: 230mm (Width) x 420mm (Depth) x 1195mm (Height)