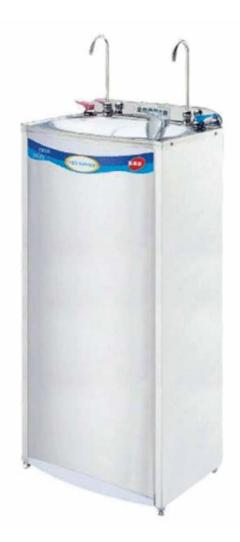

**Floor Standing Water Cooler** 

(Hot & Cold Water)

Product Specification:

Voltage: 220V-240V / AC 50Hz

Cooling Power: 205W

Heating Power: 800W

Stainless steel water storage tank

Cool Water Supply: 8 Liter / Hour

Power Consumption: 1.0KW.H/24H

Refrigeration Pour: R134a / 200G

Working Ambient: 10 -38°C

100% Stainless Steel

Dimension: 463mm (width) x 315mm (depth) x 1140mm (height)

Model: GWS-293C Floor Standing Water Cooler (Cold Water)