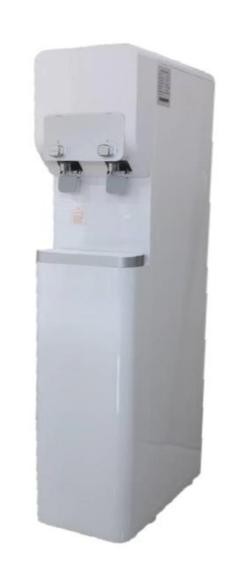

Model: GWS-295C

**Wall Mounted Water Cooler** 

(Hot & Cold Water)

Product Specification:

Voltage: 220V-240V / AC 50Hz

Power: Heating 800W | Cooling 205W

Stainless steel water storage tank

Water Supply: Cold 8 Liters / Hour

Power Consumption: 1.0KW / H

Refrigeration Pour: R134a / 200G

Working Ambient: 10 -38°C

Dimension: 430mm (width) x 300mm (depth) x 520mm (height)

Unit height with swan-neck outlet 730mm

Model: GWS-297C

**Wall Mounted Water Cooler** 