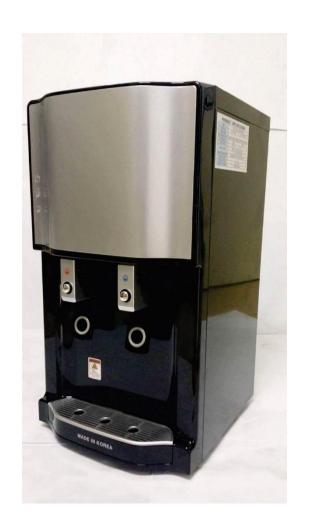

Working Ambient: 10 -38°C

100% Stainless Steel

Dimension: 463mm (width) x 315mm (depth) x 1140mm (height)

Model: GWS-880 Floor Standing (Normal & Cold Water)

Product Specification: Cold Tank Capacity: 10L Normal Tank Capacity: 18L

Dimension (mm): H1300 x W430 x D550

Model: GWS-C100 Floor Standing (Hot & Cold Water)

**Product Specification:** 

Volt./ Hz: 220-240V/50-60Hz

Power Consumption: Cooling System: 100W Heating System: 450W

Compressor: 1/15HP Compressor Heating capacity: 7 liters per hour Chiling capacity: 8 liters per hour