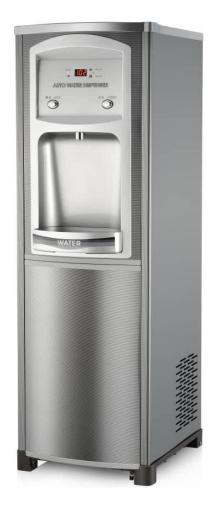

Dimension (mm): H1300 x W430 x D550

Model: GWS-C100 Floor Standing (Hot & Cold Water)

**Product Specification:** 

Volt./ Hz: 220-240V/50-60Hz

Power Consumption: Cooling System: 100W Heating System: 450W

Compressor: 1/15HP Compressor Heating capacity: 7 liters per hour Chiling capacity: 8 liters per hour

Tank Capacity: Cold Tank (L)3.6 €, Hot Tank (L)1.6 €

Cooling: Temperature Control: Thermostat , Cooling System: Forced Cooling System

Heating: Temperature Control: Thermostar , Heater Type: Sheath Type / Band Type

Overheat Protector: Auto Bi-metal

Weight: 11kg

Dimensions(mm): 310(W)X320(D)X990(H)

**Model: GWS-C200F** 

**Floor Standing** 

(Hot & Cold Water)

**Product Specification:** 

Volt./ Hz: 220-240V/50-60Hz