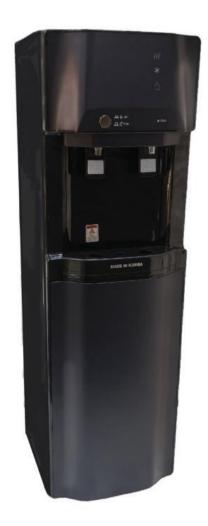

Floor Standing (Hot & Cold Water)

**Product Features:** 

Double secure prevents from overheat or dry-heat. (by sensor and thermostat).

Double secure against water overflow. (by floating valve).

Automatic control for purified water refill.

Each hot and chilled water has its own individual tank.

Hot water tap with safety device.

Product Specification : Heating capacity : 6L / hour

Heating temperature can be around (85C ~ 91C).

Chilling capacity: 7L / hour,

Chilled water under 10 degree C.

Chilling system by compressor with 1/15HP LG Korea Compressor

Capacity of each tank: Cold tank: 5 Liters / Hot tank: 2.5 Liters

Racing Power : AC220~240V / 50/60Hz

Power Consumption: Hot:450W+/-10%, Cold: 50W+/-10%

Origin: Made in Korea

Weight: 24 KG

Dimension: 290mm (Width) x 370mm (Depth) x1150mm (Height)

Model: GWS-P-2000

Floor Standing (Hot, Normal & Cold Water)

Product Features: Double secure prevents from overheat or dry-heat. (by sensor and thermostat).