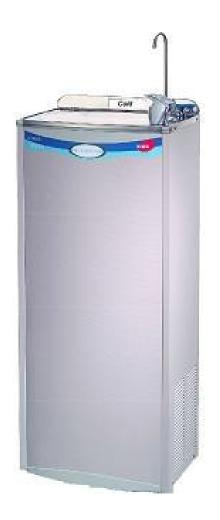

Power Consumption: 1.0KW.H/24H

Refrigeration Pour: R134a / 200G

Working Ambient: 10 -38°C

100% Stainless Steel

Dimension: 463mm (width) x 315mm (depth) x 1140mm (height)

Model: GWS-293C Floor Standing Water Cooler (Cold Water)

Product Specification:

Voltage: 220V-240V / AC 50Hz

Power: Cooling 205W

Stainless steel water storage tank
Water Supply: Cold 8 Liters / Hour
Power Consumption: 1.0KW / H
Refrigeration Pour: R134a / 200G

Working Ambient: 10 -38°C

100% Stainless Steel

Dimension: 463mm (width) x 315mm (depth) x 1140mm (height)

Model: GWS-880 Floor Standing (Normal & Cold Water)

Product Specification: Cold Tank Capacity: 10L Normal Tank Capacity: 18L