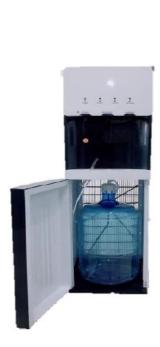

# Water Dispenser Catalogue (Bottles Type)

**Model: GWS-BY605** 

Floor Standing (Bottom Load) (Hot, Normal & Cold Water)

**Product Specification:** 

Tank Capacity: (Cold) 2L/h / (Hot) 5L/h

Power Consumption: (Cold)85W / (Hot)500W

Voltage: 220V-240V / 50Hz/60Hz

Size(W\*D\*H): 355mm\*390mm\*1115mm

Weight: 16kg

Model: GWS-C101

**Table Top (Hot & Cold Water)** 

**Product Specification:** 

Volt./ Hz: 220-240V/50-60Hz

Power Consumption: Cooling System: 100W Heating System: 450W