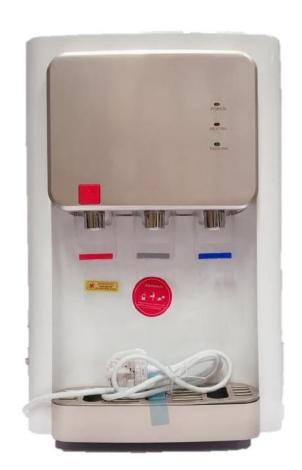

Dimension (mm): H1300 x W430 x D550

Model: GWS-C100 Floor Standing (Hot & Cold Water)

**Product Specification:** 

Volt./ Hz: 220-240V/50-60Hz

Power Consumption: Cooling System: 100W Heating System: 450W

Compressor: 1/15HP Compressor Heating capacity: 7 liters per hour Chiling capacity: 8 liters per hour

Tank Capacity: Cold Tank (L)3.6 €, Hot Tank (L)1.6 €

Cooling: Temperature Control: Thermostat , Cooling System: Forced Cooling System

Heating: Temperature Control: Thermostar , Heater Type: Sheath Type / Band Type

Overheat Protector: Auto Bi-metal

Weight: 11kg

Dimensions(mm): 310(W)X320(D)X990(H)

**Model: GWS-C200F** 

**Floor Standing** 

(Hot & Cold Water)

**Product Specification:** 

Volt./ Hz: 220-240V/50-60Hz