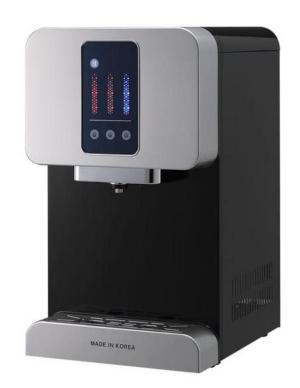

Capacity: Hot 2.0L, Cold 3.5L, Normal 1.5L Consumed power: Hot 600W / Cold 210W

Dimension: 260mm (width) x 445mm (depth) x 1100mm (height)

Model: GWS-C520F

Floor Standing (Hot & Cold Water)

**Touch Free System** 

# Water Dispenser Catalogue (Bottles Type)

**Model: GWS-BY605** 

Floor Standing (Bottom Load) (Hot, Normal & Cold Water)

**Product Specification:** 

Tank Capacity: (Cold) 2L/h / (Hot) 5L/h

Power Consumption: (Cold)85W / (Hot)500W

Voltage: 220V-240V / 50Hz/60Hz

Size(W\*D\*H): 355mm\*390mm\*1115mm

Weight: 16kg

Model: GWS-C101

**Table Top (Hot & Cold Water)** 

**Product Specification:** 

Volt./ Hz: 220-240V/50-60Hz

Power Consumption: Cooling System: 100W Heating System: 450W