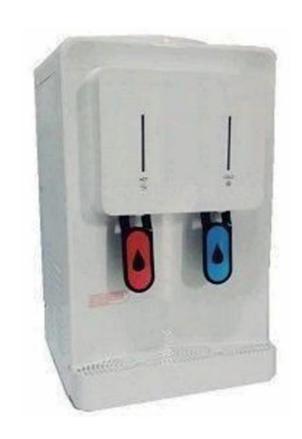

Working Ambient: 10 -38°C

100% Stainless Steel

Dimension: 463mm (width) x 315mm (depth) x 1140mm (height)

Model: GWS-880 Floor Standing (Normal & Cold Water)

Product Specification: Cold Tank Capacity: 10L Normal Tank Capacity: 18L