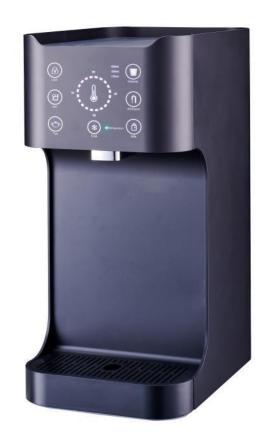

Heating capacity: 5L / hour.

Hot water temperature around (82C~90C).

Weight: T/T:18 KG

Dimension: T/T:335mm (Width) x 390mm (Depth) x 560mm (Height)

Model: GWS-TK-WD-S8DC

**Wall Mounted** 

**Product Specification:** 

Volt/hz: 220V / AC 50HZ

Hot Water Capacity & Ability: 20L/H (.90c)

Rated Power Hot: 2100W

**Environment Temperature: 5-38** 

Function – Water Volume: 180ml – 999ml

(adjustable) Water Temperature: 15c – 100c

Power Consumption:  $\leq 0.6 \text{ kw} - \text{h/}24\text{h}$ 

Incoming Water Pressure Requirement: 0.1 – 0.4 mpa

Gross Weight: 3.4kg

Dimension (mm): 300(W) x 118(D) x 400(H)

Model: GWS-C880

**Table Top (Hot & Cold Water)** 