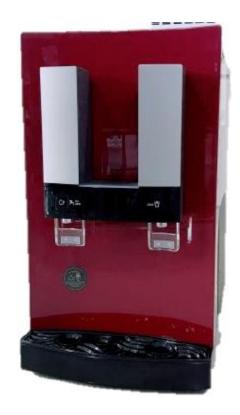

Working Ambient: 10 -38°C

100% Stainless Steel

Dimension: 463mm (width) x 315mm (depth) x 1140mm (height)

Model: GWS-880 Floor Standing (Normal & Cold Water)

Product Specification: Cold Tank Capacity: 10L Normal Tank Capacity: 18L

Dimension (mm): H1300 x W430 x D550

Model: GWS-C100 Floor Standing (Hot & Cold Water)

**Product Specification:** 

Volt./ Hz: 220-240V/50-60Hz

Power Consumption: Cooling System: 100W Heating System: 450W

Compressor: 1/15HP Compressor Heating capacity: 7 liters per hour Chiling capacity: 8 liters per hour