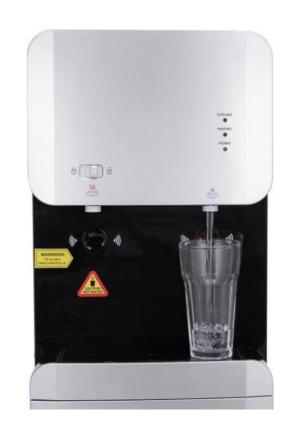

#### Model: GWS-510FS

Floor Standing Direct Piping Water Dispenser Hot ,Puri & Cold Floor Standing Water Dispenser

#### **Product Features:**

Double secure prevents from overheat or dry-heat. (by sensor and thermostat).

Double secure against water overflow. (by floating valve).

Automatic control for purified water refill.

Each hot and chilled water has its own individual tank.

Hot water tap with safety device.

Color: White With Silver

#### **Product Specification:**

Heating capacity: 5L / hour

Heating temperature can be around (85C ~ 92C). Chilling capacity: 6L / hour,

Chilled water under 10 degree C.

Chilling system by compressor with 1/15HP LG Korea Compressor

Capacity of each tank: Cold tank: 2.7L(Purified Water 1L + Cold Water 1.7L)

Hot tank: 1.4 Liters

Racing Power: AC220 / 50Hz

Power Consumption: Hot:400W, Cold: 480W

Origin: Made in Korea

Weight: 20 KG

Dimension: 230mm (Width) x 420mm (Depth) x 1195mm (Height)