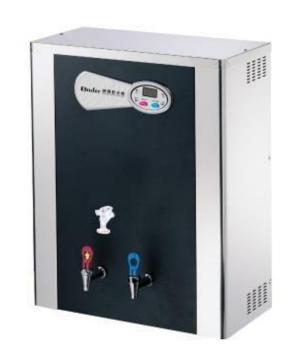

Dimension (mm): H1300 x W430 x D550

Model: GWS-C100 Floor Standing (Hot & Cold Water)

**Product Specification:** 

Volt./ Hz: 220-240V/50-60Hz

Power Consumption: Cooling System: 100W Heating System: 450W

Compressor: 1/15HP Compressor Heating capacity: 7 liters per hour Chiling capacity: 8 liters per hour

Tank Capacity: Cold Tank (L)3.6 €, Hot Tank (L)1.6 €

Cooling: Temperature Control: Thermostat , Cooling System: Forced Cooling System

Heating: Temperature Control: Thermostar , Heater Type: Sheath Type / Band Type

Overheat Protector: Auto Bi-metal

Weight: 11kg

Dimensions(mm): 310(W)X320(D)X990(H)

**Model: GWS-C200F** 

**Floor Standing** 

(Hot & Cold Water)

**Product Specification:** 

Volt./ Hz: 220-240V/50-60Hz