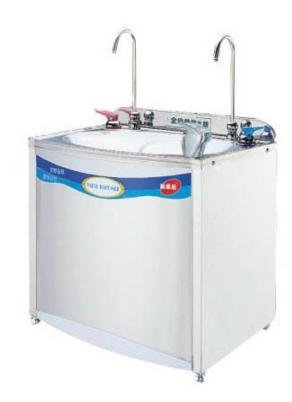

**Floor Standing Water Cooler** 

(Hot & Cold Water)

Product Specification:

Voltage: 220V-240V / AC 50Hz

Cooling Power: 205W

Heating Power: 800W

Stainless steel water storage tank

Cool Water Supply: 8 Liter / Hour

Power Consumption: 1.0KW.H/24H

Refrigeration Pour: R134a / 200G

Working Ambient: 10 -38°C

100% Stainless Steel

Dimension: 463mm (width) x 315mm (depth) x 1140mm (height)

Model: GWS-293C Floor Standing Water Cooler (Cold Water)