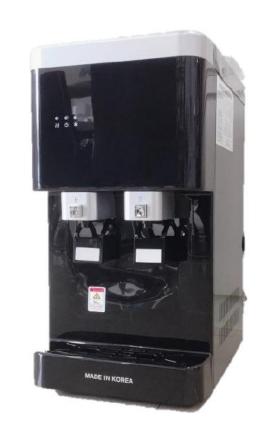

# Water Dispenser Catalogue (Bottles Type)

**Model: GWS-BY605** 

Floor Standing (Bottom Load) (Hot, Normal & Cold Water)

**Product Specification:** 

Tank Capacity: (Cold) 2L/h / (Hot) 5L/h

Power Consumption: (Cold)85W / (Hot)500W

Voltage: 220V-240V / 50Hz/60Hz

Size(W\*D\*H): 355mm\*390mm\*1115mm

Weight: 16kg

Model: GWS-C101

**Table Top (Hot & Cold Water)** 

**Product Specification:** 

Volt./ Hz: 220-240V/50-60Hz

Power Consumption: Cooling System: 100W Heating System: 450W