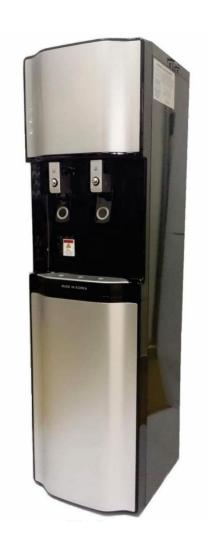

Model: GWS-175SS

Floor Standing (Hot, Warm & Cold Water)

Product Specification:

Voltage: 220V-240V / AC 50Hz

Heating Power: 800W Cooling Power: 205W

Hot Water Supply: 8 L / Hour Cold Water Supply: 8 L / Hour

Power Consumption: 1.0KW.H/24H Refrigeration Pour: R134a / 200G

Working Ambient: 10 -38°C

100% Stainless Steel | Made in Taiwan ROC

Dimension: 490mm (width) x 450mm (depth) x 1330mm (height)

Model: GWS-291C