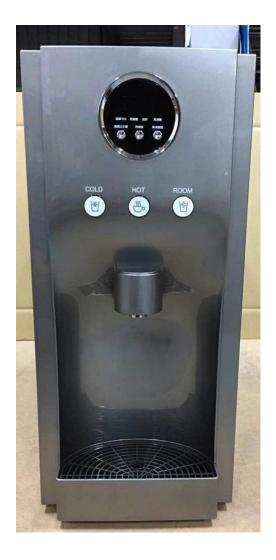

Origin: Made in Korea

Weight: 24 KG

Dimension: 290mm (Width) x 370mm (Depth) x1150mm (Height)

Model: GWS-P-2000

Floor Standing (Hot, Normal & Cold Water)

Product Features: Double secure prevents from overheat or dry-heat. (by sensor and thermostat).

Double secure against water overflow. (by floating valve).

Automatic control for purified water refill.

Each hot and chilled water has its own individual tank.

Hot water tap with safety device.

Color: All Black

Product Specification: Heating capacity: 25L / hour. Hot water temperature is between (at 82C~ 90C).

Chilling capacity: 18L / hour, chilled water under 10 degree C.

Chilling system by compressor with 1/15HP Daewoo Compressor

Capacity of each tank: Cold tank: 9 Liters

Hot tank: 8 Liters

Weight: 25 KG

Dimension: 345mm (width) x 420mm (depth) x 1110mm (height)

**Model: GWS-C118N** 

Floor Standing (Top Load)
(Hot, Normal & Cold Water)