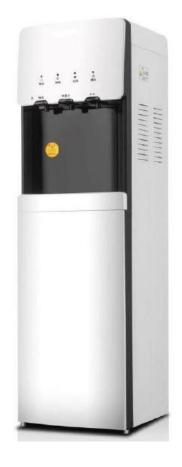

Working Ambient: 10 -38°C

100% Stainless Steel

Dimension: 463mm (width) x 315mm (depth) x 1140mm (height)

Model: GWS-880 Floor Standing (Normal & Cold Water)

Product Specification: Cold Tank Capacity: 10L Normal Tank Capacity: 18L

Dimension (mm): H1300 x W430 x D550

Model: GWS-C100 Floor Standing (Hot & Cold Water)

**Product Specification:** 

Volt./ Hz: 220-240V/50-60Hz

Power Consumption: Cooling System: 100W Heating System: 450W

Compressor: 1/15HP Compressor Heating capacity: 7 liters per hour Chiling capacity: 8 liters per hour

Tank Capacity: Cold Tank (L)3.6 €, Hot Tank (L)1.6 €

Cooling: Temperature Control: Thermostat , Cooling System: Forced Cooling System

Heating: Temperature Control: Thermostar , Heater Type: Sheath Type / Band Type

Overheat Protector: Auto Bi-metal

Weight: 11kg

Dimensions(mm): 310(W)X320(D)X990(H)

**Model: GWS-C200F** 

**Floor Standing** 

(Hot & Cold Water)

**Product Specification:** 

Volt./ Hz: 220-240V/50-60Hz