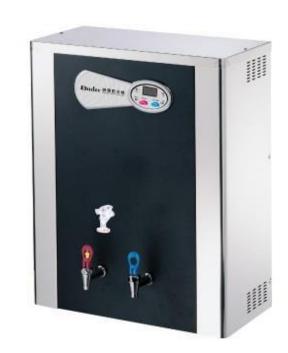

Dimension (mm): H1300 x W430 x D550

Model: GWS-C100 Floor Standing (Hot & Cold Water)

**Product Specification:** 

Volt./ Hz: 220-240V/50-60Hz

Power Consumption: Cooling System: 100W Heating System: 450W

Compressor: 1/15HP Compressor Heating capacity: 7 liters per hour Chiling capacity: 8 liters per hour

Tank Capacity: Cold Tank (L)3.6 €, Hot Tank (L)1.6 €

Cooling: Temperature Control: Thermostat , Cooling System: Forced Cooling System

Heating: Temperature Control: Thermostar , Heater Type: Sheath Type / Band Type

Overheat Protector: Auto Bi-metal

Weight: 11kg

Dimensions(mm): 310(W)X320(D)X990(H)

**Model: GWS-C200F** 

**Floor Standing** 

(Hot & Cold Water)

**Product Specification:** 

Volt./ Hz: 220-240V/50-60Hz