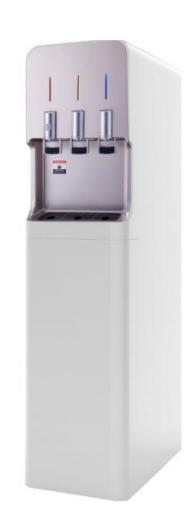

(Hot & Cold Water)

**Product Specification:** 

Volt./ Hz: 220-240V/50-60Hz

Power Consumption:

Cooling System: 100W

Heating System: 450W

Compressor: 1/15HP Daewoo Korea Compressor

Heating capacity: 20 liters per hour

Chiling capacity: 25 liters per hour

Tank Capacity: Cold Tank (L)7.2 €, Hot Tank (L)5 €

Cooling: Temperature Control: Thermostat, Cooling System: Forced Cooling System

Heating: Temperature Control: Thermostar, Heater Type: Sheath Type / Band Type

Overheat Protector: Auto Bi-metal

Weight: 25kg

Dimensions(mm): 340(W)X375(D)X1200(H)

**Model: GWS-PTS3000** 

Floor Standing (Hot, Normal & Cold Water)

**Product Specification:** 

Product Features: Double secure prevents from overheat or dry-heat.