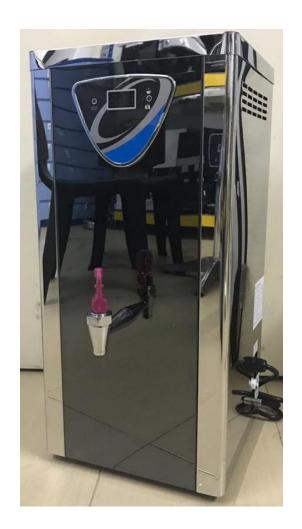

Model: GWS-175SS

Floor Standing (Hot, Warm & Cold Water)

Product Specification:

Voltage: 220V-240V / AC 50Hz

Heating Power: 800W Cooling Power: 205W

Hot Water Supply: 8 L / Hour Cold Water Supply: 8 L / Hour

Power Consumption: 1.0KW.H/24H Refrigeration Pour: R134a / 200G

Working Ambient: 10 -38°C

100% Stainless Steel | Made in Taiwan ROC

Dimension: 490mm (width) x 450mm (depth) x 1330mm (height)

Model: GWS-291C