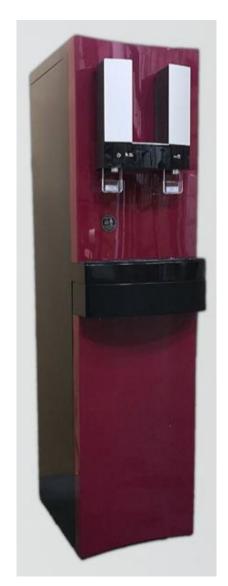

Dimension: 355mm (width) x 312mm (depth) x 490mm (height)

Weight: 17kg

**Model: GWS-PHC914C** 

**Table Top (Hot & Cold Water)** 

Product Features: Double secure prevents from overheat or dry-heat. (by sensor and thermostat).

Double secure against water overflow. (by floating valve).

Automatic control for purified water refill.

Each hot and chilled water has its own individual tank.

Hot water tap with safety device.

Color: Black With Red / White With Black

Product Specification : Heating capacity : 5L / hour

Heating temperature can be around (85C ~ 91C).

Chilling capacity: 6L / hour,

Chilled water under 10 degree C.

Chilling system by compressor with 1/15HP LG Korea Compressor

Capacity of each tank: Cold tank: 3.5 Liters / Hot tank: 2 Liters

Racing Power : AC220~240V / 50/60Hz

Power Consumption: Hot:350W+/-10%, Cold:50W+/-10%

Origin: Made in Korea

Weight: 18 KG

Dimension: 290mm (Width) x 370mm (Depth) x 528mm (Height)