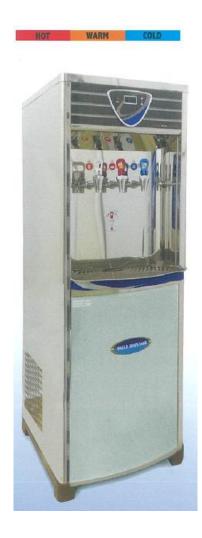

Model: GWS-175SS

Floor Standing (Hot, Warm & Cold Water)

Product Specification:

Voltage: 220V-240V / AC 50Hz

Heating Power: 800W Cooling Power: 205W

Hot Water Supply: 8 L / Hour Cold Water Supply: 8 L / Hour

Power Consumption: 1.0KW.H/24H Refrigeration Pour: R134a / 200G

Working Ambient: 10 -38°C

100% Stainless Steel | Made in Taiwan ROC

Dimension: 490mm (width) x 450mm (depth) x 1330mm (height)

Model: GWS-291C