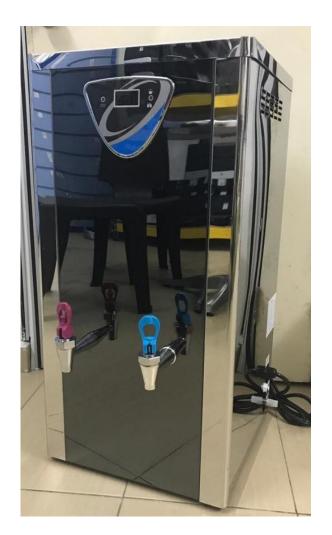

**Floor Standing Water Cooler** 

(Hot & Cold Water)

Product Specification:

Voltage: 220V-240V / AC 50Hz

Cooling Power: 205W

Heating Power: 800W

Stainless steel water storage tank

Cool Water Supply: 8 Liter / Hour

Power Consumption: 1.0KW.H/24H

Refrigeration Pour: R134a / 200G

Working Ambient: 10 -38°C

100% Stainless Steel

Dimension: 463mm (width) x 315mm (depth) x 1140mm (height)

Model: GWS-293C Floor Standing Water Cooler (Cold Water)