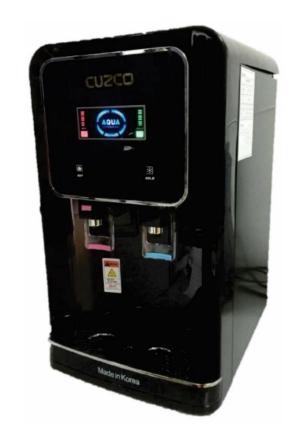

Capacity of each tank: Cold tank: 4.5 Liters / Hot tank: 1.6 Liters

Weight: 20 KG

Dimension: 300mm (width) x 400mm (depth) x 530mm (height)

Model: GWS-C520T

**Table Top (Hot & Cold Water)** 

**Touch Free System** 

**Product Specification:** 

Product Features: Double secure prevents from overheat or dry-heat.

(by sensor and thermostat).

Automatic control for purified water refill.

Each hot and chilled water has its own individual tank...

Hot water with safety device.

Touch Free System

How it works: Hover your glass or bottle in front of the infrared

sensor panel and watch it dispense all on its own. No pushing or pressing required.

Color: White with Black

Heating capacity: 5L / hour.

Hot water temperature around (82C~90C).

Weight: T/T:18 KG

Dimension: T/T:335mm (Width) x 390mm (Depth) x 560mm (Height)

Model: GWS-TK-WD-S8DC

**Wall Mounted** 

**Product Specification:** 