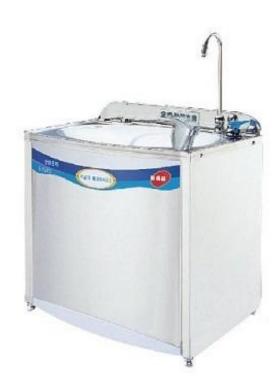

Model: GWS-295C

**Wall Mounted Water Cooler** 

(Hot & Cold Water)

Product Specification:

Voltage: 220V-240V / AC 50Hz

Power: Heating 800W | Cooling 205W

Stainless steel water storage tank

Water Supply: Cold 8 Liters / Hour

Power Consumption: 1.0KW / H

Refrigeration Pour: R134a / 200G

Working Ambient: 10 -38°C

Dimension: 430mm (width) x 300mm (depth) x 520mm (height)

Unit height with swan-neck outlet 730mm

Model: GWS-297C

**Wall Mounted Water Cooler** 