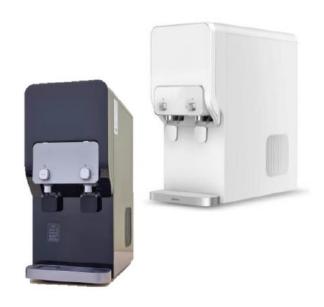

Model: GWS-175SS

Floor Standing (Hot, Warm & Cold Water)

Product Specification:

Voltage: 220V-240V / AC 50Hz

Heating Power: 800W Cooling Power: 205W

Hot Water Supply: 8 L / Hour Cold Water Supply: 8 L / Hour

Power Consumption: 1.0KW.H/24H Refrigeration Pour: R134a / 200G

Working Ambient: 10 -38°C

100% Stainless Steel | Made in Taiwan ROC

Dimension: 490mm (width) x 450mm (depth) x 1330mm (height)

Model: GWS-291C

**Floor Standing Water Cooler** 

(Hot & Cold Water)

Product Specification:

Voltage: 220V-240V / AC 50Hz

Cooling Power: 205W

Heating Power: 800W

Stainless steel water storage tank

Cool Water Supply: 8 Liter / Hour

Power Consumption: 1.0KW.H/24H

Refrigeration Pour: R134a / 200G

Working Ambient: 10 -38°C

100% Stainless Steel

Dimension: 463mm (width) x 315mm (depth) x 1140mm (height)

Model: GWS-293C Floor Standing Water Cooler (Cold Water)